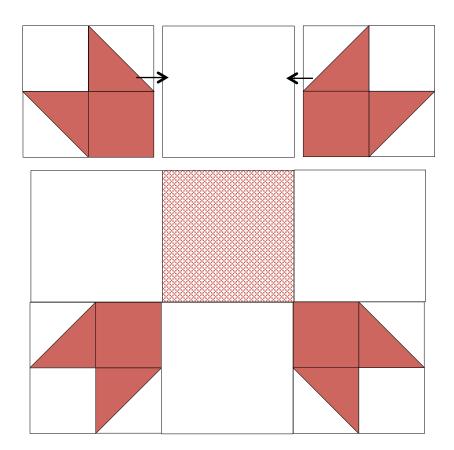

Okey dokey, time to put your block together. Lay out all your block pieces as shown below and piece in the order shown.

Well done, another gorgeous block make. Press well and your block will measure 6 ½" (12 ½")