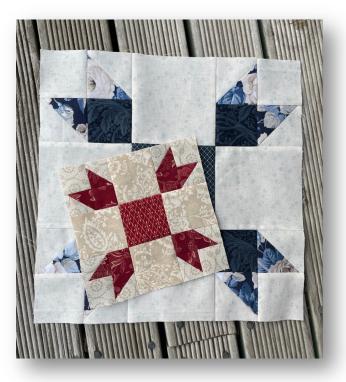

Okey dokey, time to put your block together. Lay out all your block pieces as shown below and piece in the order shown.

Well done, another gorgeous block make. Press well and your block will measure 6 ½" (12 ½")