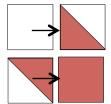

2. Make your Tulip –

Sew together a **Background 1** ½" ( 2 ½") square and **Fabric A 1** ½" ( 2 ½") square with two half square triangle units.

Press well and take care to butt the centre seam. This unit will measure **2** ½" **(4** ½"**)**. Repeat to make four units.