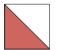

## **Piecing Instructions**

1. Drawn a diagonal line on the back of the **Background 2" (3")** squares. Pair up a **Fabric A 2" (3")** square – right sides together and sew ¼" on either side of the drawn line. Cut apart on the drawn line and press. Trim each half square triangle block to 1 ½" (2 ½") squares. Repeat this step and you will have eight half square triangles.