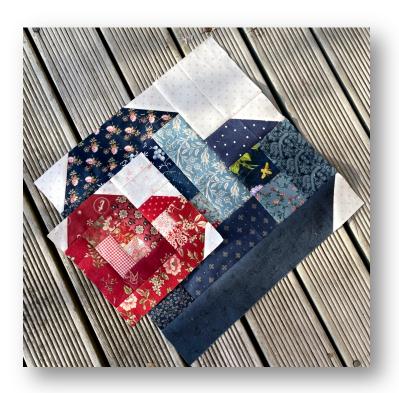

Scrappy Log Cabin Heart

6" and 12"

Well done, another gorgeous block make. Press well and your block will measure 6 ½" (12 ½")