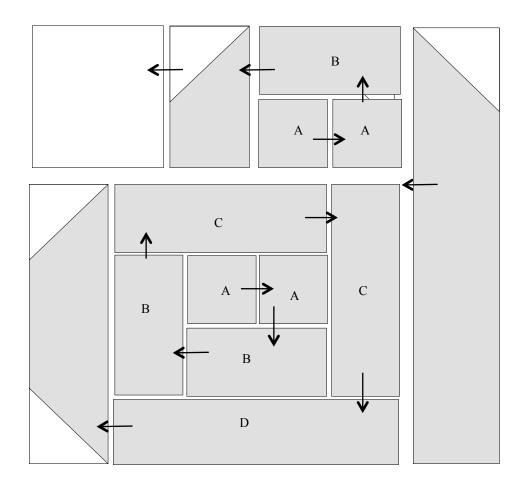

Sew on the drawn line. Trim off  $\frac{1}{4}$ " away from the seam. Fold back and press. Take care to check that the rectangle is still the size that it started at.

2. This block is based on a log cabin style. Follow the images below to make your block.