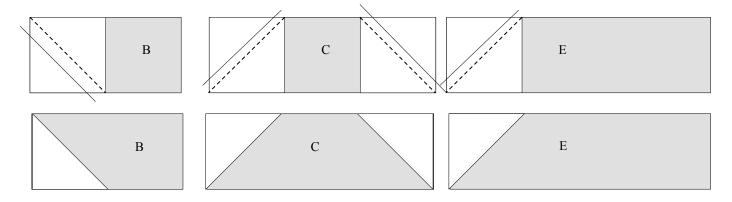

## **Piecing Instructions**

1. Drawn a diagonal line on the back of the **Background 1** ½" (2 ½") squares.

Place the Background Square, right sides together and sew to the end of the fabrics shown on the next page.

Sew on the drawn line. Trim off  $\frac{1}{4}$ " away from the seam. Fold back and press. Take care to check that the rectangle is still the size that it started at.

2. This block is based on a log cabin style. Follow the images below to make your block.