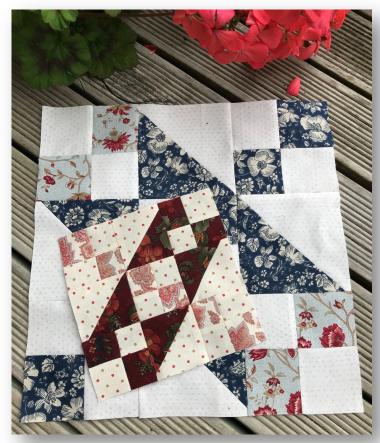

Week 25

**Jacobs Ladder** 

6" and 12"

## Welcome to our Sew a long for 2020 and thank you for joining us

Each week we will be posting a free PDF pattern and tutorial the block for the week. You can make it as a 6" block or 12" block (finished) or make both of course.

We would love to see what you are making so please feel free to post your photo's on Facebook and Instagram using the hashtag #dqc52sewalong.

Note: all seam allowances are 1/4" unless other wise stated

|                             |     | -  | ~~~~         | ~~~~~         |
|-----------------------------|-----|----|--------------|---------------|
| <u>Cutting Instructions</u> |     |    | 6"           | 12"           |
| Background                  | Cut | 10 | 1 ½" squares | 2 ½ " squares |
|                             | Cut | 2  | 3" squares   | 5" squares    |
| Fabric A                    | Cut | 6  | 1 ½" squares | 2 ½" square   |
| Fabric B                    | Cut | 2  | 3" squares   | 5" squares    |
|                             | Cut | 4  | 1 ½" squares | 2 ½" squares  |
| Fabric C                    | Cut | 6  | 1 ½" squares | 2 ½" square   |
|                             |     |    |              |               |

## **Piecing Instructions**

1. Draw a diagonal line on the wrong side of the two Fabric B 3'' (5") squares. Pair together two Background & Fabric B squares. With right sides together, sew a  $\frac{1}{4}$ " on either side of the drawn line. Cut apart on the drawn line and press to the Fabric B side.

You will have four Fabric B and Background half square triangle units.

Trim back to 2 ½" (4 ½") squares.

## 2. Four Patch Units

Sew together four Background and four Fabric B 1 ½" (2 ½") squares to make two Four Patch Units. Each unit will measure 2 ½" (4 ½") square

Sew together six Background and six Fabric C 1 ½" (2 ½") squares to make three Four Patch Units will measure 2 ½" (4 ½") square

Time to put your block together as show below

Well done, another gorgeous block make. Press well and your block will measure 6 ½" (12 ½")