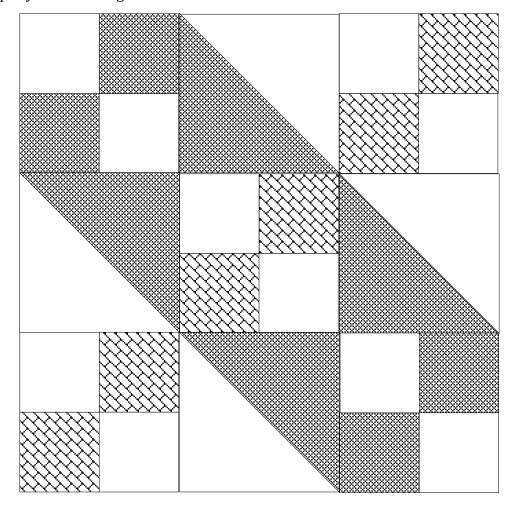

Week 25

**Jacobs Ladder** 

6" and 12"

Time to put your block together as show below

Well done, another gorgeous block make. Press well and your block will measure 6 ½" (12 ½")