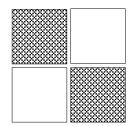

## 2. Four Patch Units

Sew together four Background and four Fabric B 1 ½" (2 ½") squares to make two Four Patch Units. Each unit will measure 2 ½" (4 ½") square

Sew together six Background and six Fabric C 1 ½" (2 ½") squares to make three Four Patch Units will measure 2 ½" (4 ½") square