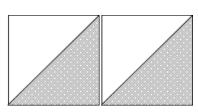

You will have four Fabric B and Background half square triangle units.

Trim back to 2 ½" (4 ½") squares.