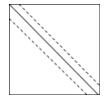

## **Piecing Instructions**

1. Draw a diagonal line on the wrong side of the two Fabric B 3'' (5") squares. Pair together two Background & Fabric B squares. With right sides together, sew a  $\frac{1}{4}$ " on either side of the drawn line. Cut apart on the drawn line and press to the Fabric B side.