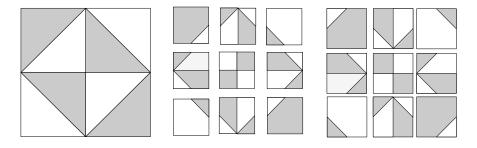

## **Piecing Instructions**

- 1. Drawn a diagonal line on the back of the **Background 5" (8")** squares. Pair up a **Fabric A 5" (8")** square right sides together and sew ¼" on either side of the drawn line. Cut apart on the drawn line and press. Repeat to make four units.
- 2. Press and trim each half square triangle block to 4" (7").
- 3. Piece together as shown below to make an hourglass block.

4. We are then going to cut your block into thirds as shown below – four times. To do this you will measure  $1 \frac{1}{2}$ " (2") from the centre seam and cut. Rotate your board and make the second cut  $1 \frac{1}{2}$ " (2) from the centre seam. It's really important NOT to move your fabric but rotate the board. Repeat until you have made all four cuts.

5. Once you have made the cuts, rotate each of the nine cut sections twice, clockwise, as shown below. Look at the magic as the block turns into this Star block. Sew back together. Press well.

If you get lost on how to turn each section, rearrange your sections back to where you started as the Hourglass. Take a deep breath and turn them again to get the right layout for the block.