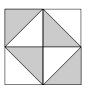

4. We are then going to cut your block into thirds as shown below – four times. To do this you will measure  $1 \frac{1}{2}$ " (2") from the centre seam and cut. Rotate your board and make the second cut  $1 \frac{1}{2}$ " (2) from the centre seam. It's really important NOT to move your fabric but rotate the board. Repeat until you have made all four cuts.

5. Once you have made the cuts, rotate each of the nine cut sections twice, clockwise, as shown below. Look at the magic as the block turns into this Star block. Sew back together. Press well.

If you get lost on how to turn each section, rearrange your sections back to where you started as the Hourglass. Take a deep breath and turn them again to get the right layout for the block.