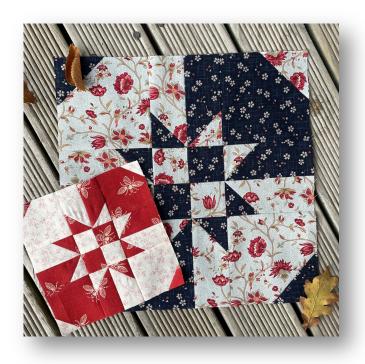

## **Piecing Instructions**

- 1. Drawn a diagonal line on the back of the **Background 5" (8")** squares. Pair up a **Fabric A 5" (8")** square right sides together and sew ¼" on either side of the drawn line. Cut apart on the drawn line and press. Repeat to make four units.
- 2. Press and trim each half square triangle block to 4" (7").
- 3. Piece together as shown below to make an hourglass block.