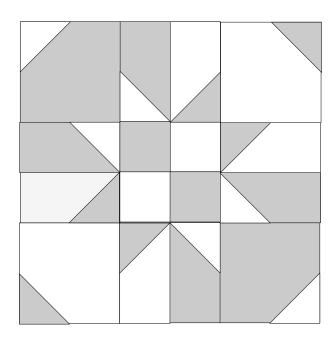

5. Once you have made the cuts, rotate each of the nine cut sections twice, clockwise, as shown below. Look at the magic as the block turns into this Star block. Sew back together. Press well.

If you get lost on how to turn each section, rearrange your sections back to where you started as the Hourglass. Take a deep breath and turn them again to get the right layout for the block.

Well done, another gorgeous block make. Press well and your block will measure 6 ½" (12 ½")