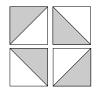

## **Piecing Instructions**

- 1. Drawn a diagonal line on the back of the **Background 5" (8")** squares. Pair up a **Fabric A 5" (8")** square right sides together and sew ¼" on either side of the drawn line. Cut apart on the drawn line and press. Repeat to make four units.
- 2. Press and trim each half square triangle block to 4" (7").
- 3. Piece together as shown below to make an hourglass block.