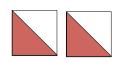

2. Draw a diagonal line on the wrong side of the **Fabric 5 centre** squares. Place one on the bottom right hand corner of each of the **Fabric 1, 2, 3, 4** 2 ½" (4 ½") square. Sew on the drawn line. Cut away ¼" from the drawn line. Fold back and press. Repeat this step so you have four units – one from each fabric.