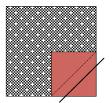

2. Draw a diagonal line on the wrong side of the **Fabric 5 centre** squares. Place one on the bottom right hand corner of each of the **Fabric 1, 2, 3, 4** 2 ½" (4 ½") square. Sew on the drawn line. Cut away ¼" from the drawn line. Fold back and press. Repeat this step so you have four units – one from each fabric.