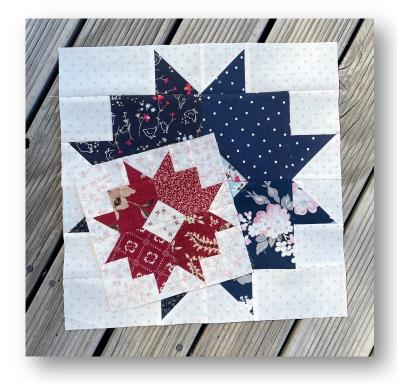

## **Piecing Instructions**

1. Drawn a diagonal line on the back of the **Background 2" (3")** squares. Pair up a **Fabric 1 2" (3")** square – right sides together and sew ¼" on either side of the drawn line. Cut apart on the drawn line and press. Trim each half square triangle block to 1 ½" (2 ½") squares. Repeat this step with the **Fabric 2, 3 & 4** 2" (3") squares. You will have two matching 1 ½" (2 ½") half square triangle units from each fabric.