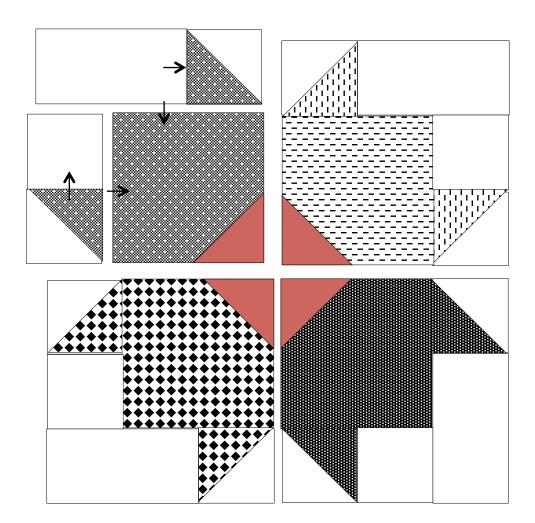

Okey dokey, time to put your block together. Lay out all your block pieces as shown below and piece in the order shown.

Well done, another gorgeous block make. Press well and your block will measure 6 ½" (12 ½")