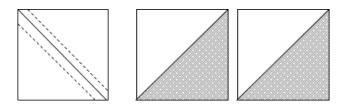

## **Piecing Instructions**

 Draw a diagonal line on the wrong side of the two Fabric C 2 <sup>1</sup>/<sub>2</sub>" (4") squares. Pair together two Fabric C & two Fabric D 2 <sup>1</sup>/<sub>2</sub>" (4") squares. With right sides together, sew a <sup>1</sup>/<sub>4</sub>" seam on either side of the drawn line.

Cut apart on the drawn line and press to the dark Fabric side.

You will have 4 **Fabric C & D** half square triangle units

Trim back to  $2^{"}$  (3  $\frac{1}{2}^{"}$ ) squares.

Okey dokey, time to put your block together. Lay out all your block pieces as shown below.