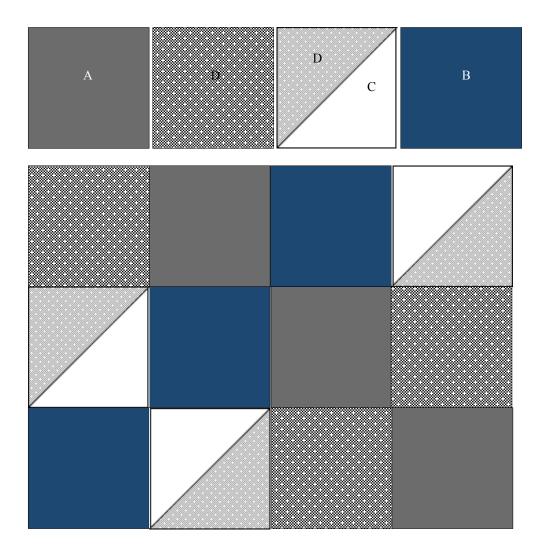

Cut apart on the drawn line and press to the dark Fabric side.

You will have 4 **Fabric C & D** half square triangle units

Trim back to  $2^{"}$  (3  $\frac{1}{2}^{"}$ ) squares.

Okey dokey, time to put your block together. Lay out all your block pieces as shown below.

Piece your first row together as shown. Press and repeat with the remaining three rows to make block.

Well done, another gorgeous block make. Press well and your block will measure 6 1/2" (12 1/2")

©Delbrook Quilt Company 2020 www.delbrookquiltcompany.com email delbrookquiltcompany@gmail.com 06 8762210