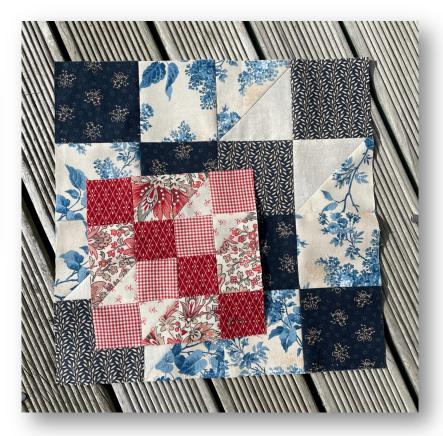

## Welcome to our Sew a long for 2020 and thank you for joining us

Each week we will be posting a free PDF pattern and tutorial the block for the week. You can make it as a 6" block or 12" block (finished) or make both of course.

Piece your first row together as shown. Press and repeat with the remaining three rows to make block.

Well done, another gorgeous block make. Press well and your block will measure 6 1/2" (12 1/2")

©Delbrook Quilt Company 2020 www.delbrookquiltcompany.com email delbrookquiltcompany@gmail.com 06 8762210